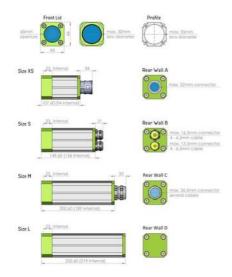

## AUTOVIMATION SALAMANDER ENCLOSURES

20.310.070

autoVimation

- Robust enclosure, max. camera size 40x40mm (29x47mm)
- Maximum lens diameter 55mm in profile, 52mm in front lid
- Inner length 94mm (XS), 136mm (S), 189mm (M) and 219mm (L)
- · Excellent heat dissipation, IP67 rated
- Wide selection of accessories available for mounting and maintenance

## **TECHNICAL DATA**

| Height           | 66 mm             |
|------------------|-------------------|
| Housing material | Anodised aluminum |
| Inner length     | 94 mm             |

| IP class           | IP67   |
|--------------------|--------|
| Length             | 108 mm |
| Max camera height  | 40 mm  |
| Max camera width   | 40 mm  |
| Max connector size | 22 mm  |
| Max lens diameter  | 55 mm  |
| Weight             | 660 g  |
| Width              | 66 mm  |
| Window seal        | FKM    |