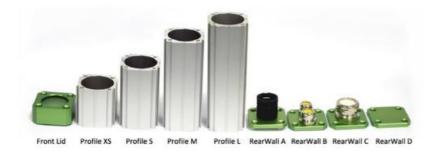

## PRODUCT DESCRIPTION

Enclosure configurator

Thanks to its cylindrical inner shape the Salamander provides space to accommodate cameras of 29 x 47mm to 40 x 40mm cross section. The series is available in four lengths and adapts so easily to the total length of camera, lens and plugs. Optionally, it can be further expanded with a housing extension. The rear walls with cable glands or protective hose connection allow the waterproof performance of several cables and connectors up to 26mm diameter (42mm with rear wall G). The patented Quick-Lock/Heat-Guide camera mount inside the housing ensures a flexible and vibration-proof assembly. The good heat connection acts as a passive heat sink. So the temperature of the camera is reduced up to 20°C compared to free assembly. In addition to various installation kits for mounting and adjustment, a range of accessories is available, that e.g. allows for use in dirty, hot or cold environment.

## Order Numbers:

| Product ID | Camera Height                                                                    | Camera Lenght | Enclosure Type | Rear Wall Type               | Length                                |
|------------|----------------------------------------------------------------------------------|---------------|----------------|------------------------------|---------------------------------------|
| 2          | 29: 0   30: 1   31: 2<br>32: 3   33: 4   34: 5<br>35: 6   36: 7   38: 8<br>40: 9 | < 50mm: 3     | 1              | A: 0<br>B: 1<br>C: 2<br>D: 3 | XS: 070<br>S: 139<br>M: 192<br>L: 222 |